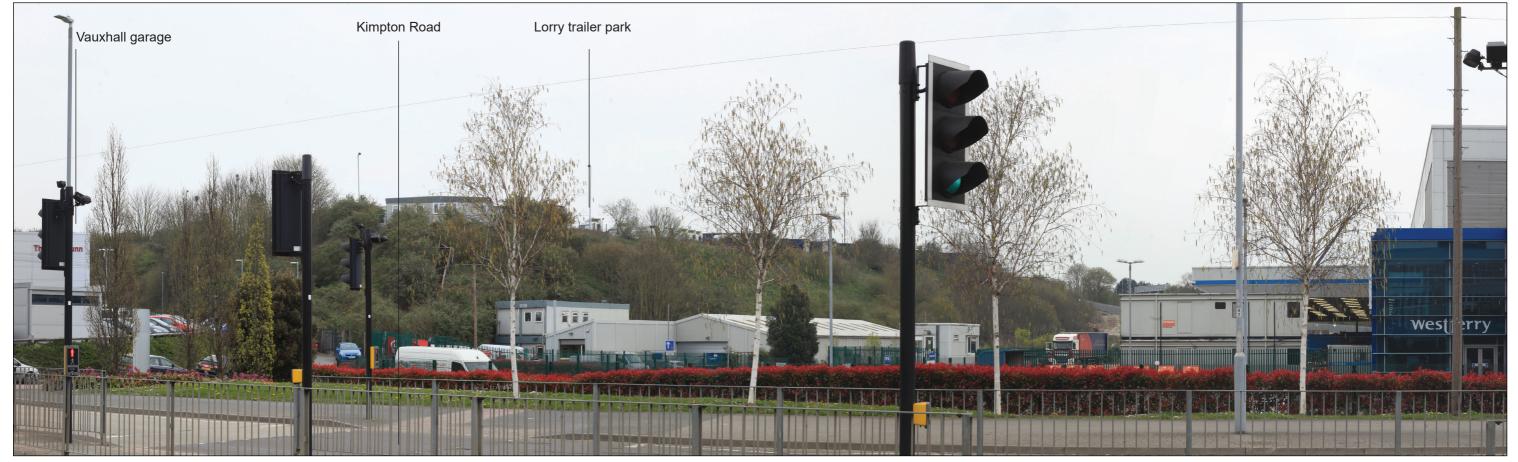

-----------------------------------------------|
| Issue 01    | February 2023 | Application issue                                    |
| Revision 01 | April 2023    | Amended following section 51 advice                  |
| Revision 02 | August 2023   | Additional Submission (Updated in response to Rule 9 |
|             |               | letter)                                              |
| Revision 03 | October 2023  | Additional submission – Deadline 3                   |
| Revision 04 | February 2024 | Additional Submission – Deadline 10                  |

#### LEGEND



Note: Retained trees and hedges are not annotated, this is to ensure that the Representative Viewpoints are as legible as possible.



Existing View



**Block Form of Max. Parameters (Viewing Distance 300mm)** 



**Existing View** 



**Block Form of Max. Parameters (Viewing Distance 300mm)** 



**Existing View** 



Wireline of Max. Parameters (Viewing Distance 300mm)



Wireline of Max. Parameters (Viewing Distance 500mm)