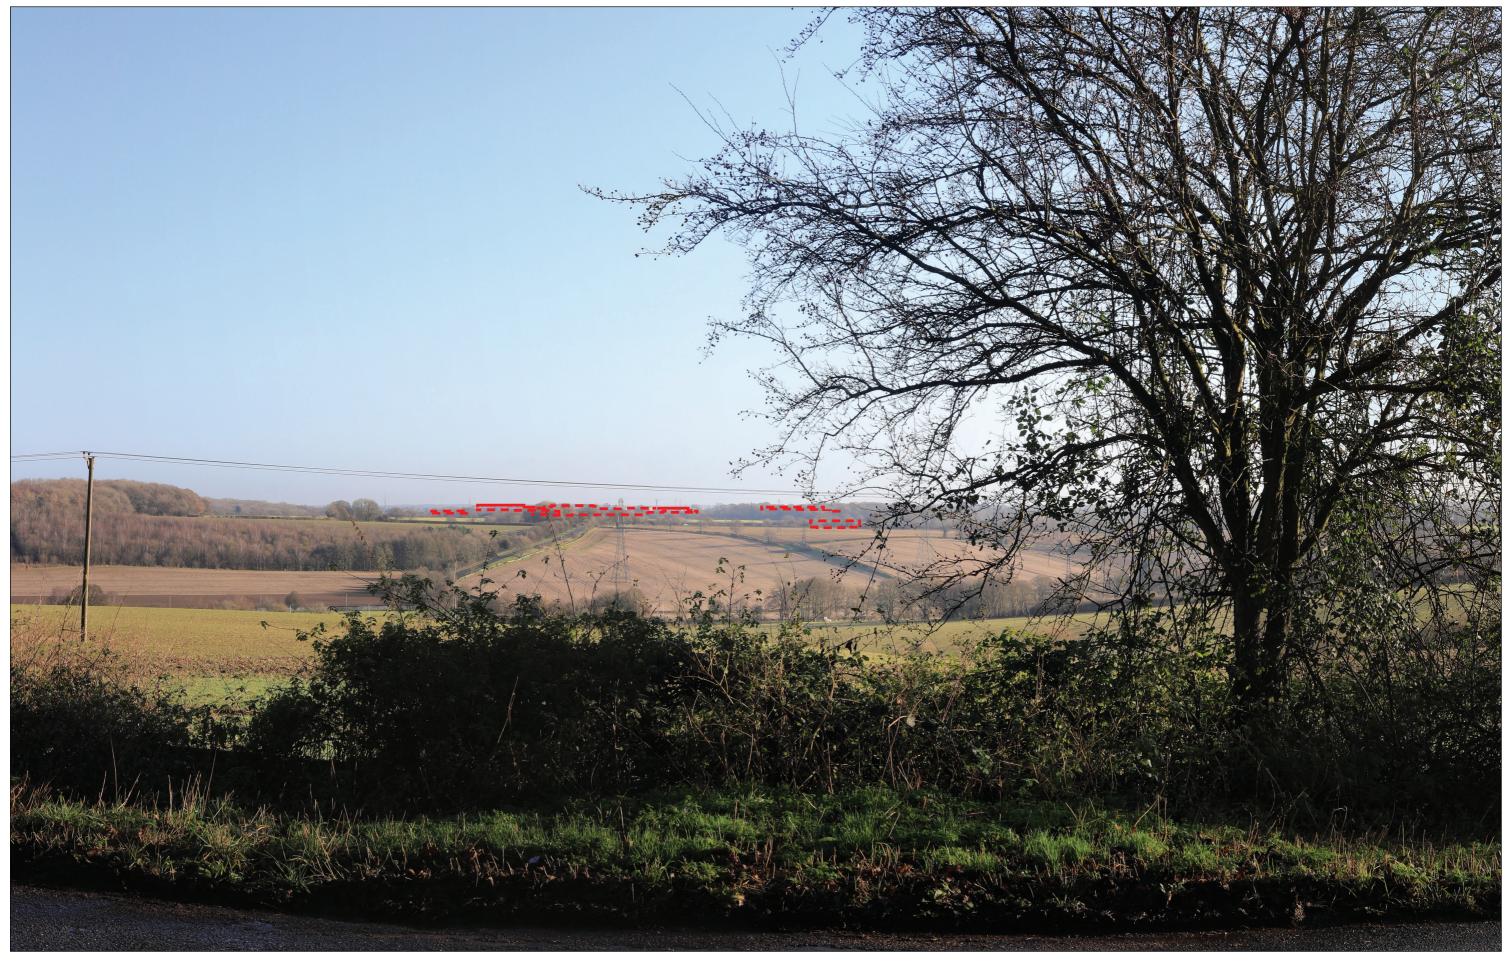

#### LEGEND

Note: Retained trees and hedges are not annotated, this is to ensure that the Representative Viewpoints are as legible as possible.

Existing View

**Block Form of Max. Parameters (Viewing Distance 300mm)** 

**Existing View** 

**Block Form of Max. Parameters (Viewing Distance 300mm)** 

**Existing View** 

Wireline of Max. Parameters (Viewing Distance 300mm)

Wireline of Max. Parameters (Viewing Distance 500mm)