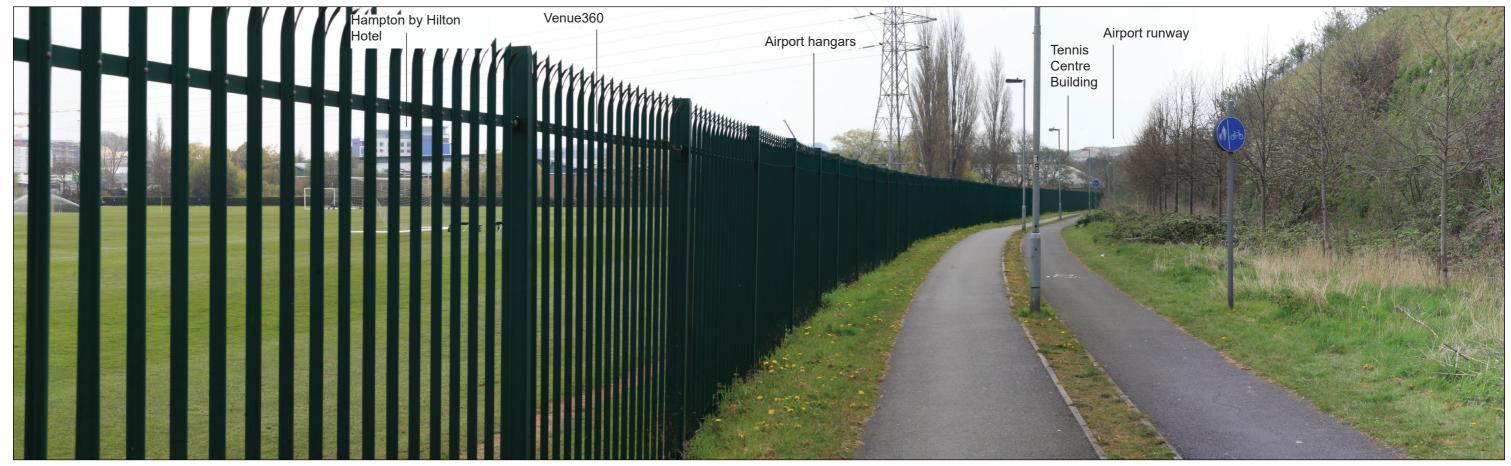

sion                                    |
|-------------|---------------|------------------------------------------------------|
| Issue 01    | February 2023 | Application issue                                    |
| Revision 01 | April 2023    | Amended following section 51 advice                  |
| Revision 02 | August 2023   | Additional Submission (Updated in response to Rule 9 |
|             |               | letter)                                              |
| Revision 03 | October 2023  | Additional submission – Deadline 3                   |
| Revision 04 | February 2024 | Additional Submission – Deadline 10                  |

#### LEGEND



Note: Retained trees and hedges are not annotated, this is to ensure that the Representative Viewpoints are as legible as possible.



Existing View



**Block Form of Max. Parameters (Viewing Distance 300mm)** 



**Existing View** 



**Block Form of Max. Parameters (Viewing Distance 300mm)** 



**Existing View** 



Wireline of Max. Parameters (Viewing Distance 300mm)



Wireline of Max. Parameters (Viewing Distance 500mm)