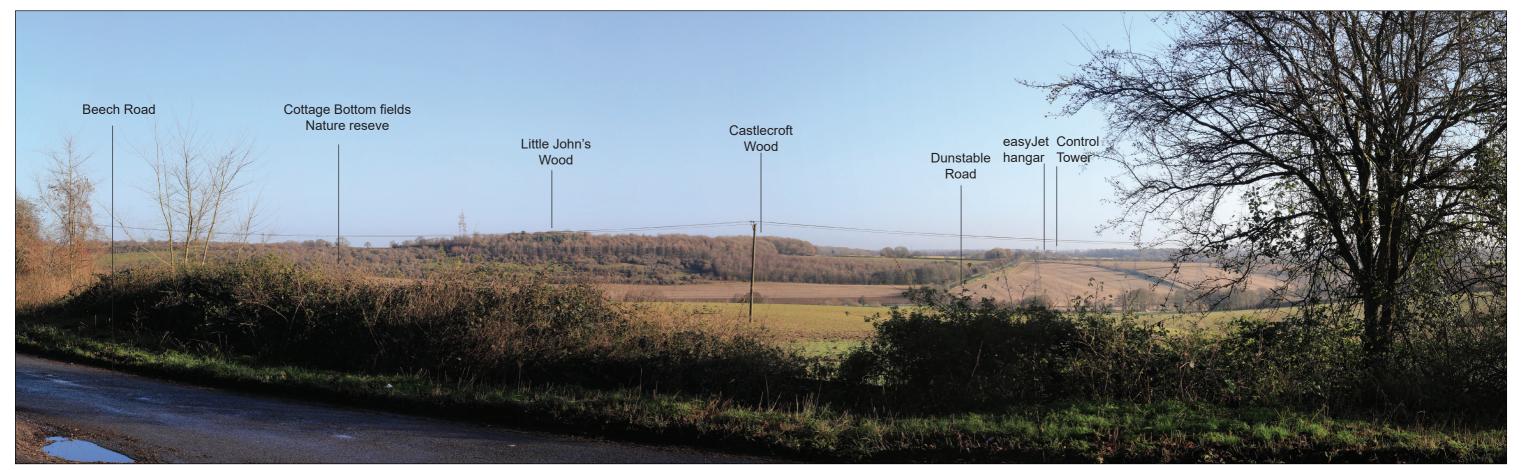

#### LEGEND

Note: Retained trees and hedges are not annotated, this is to ensure that the Representative Viewpoints are as legible as possible.

Existing View

**Block Form of Max. Parameters (Viewing Distance 300mm)** 