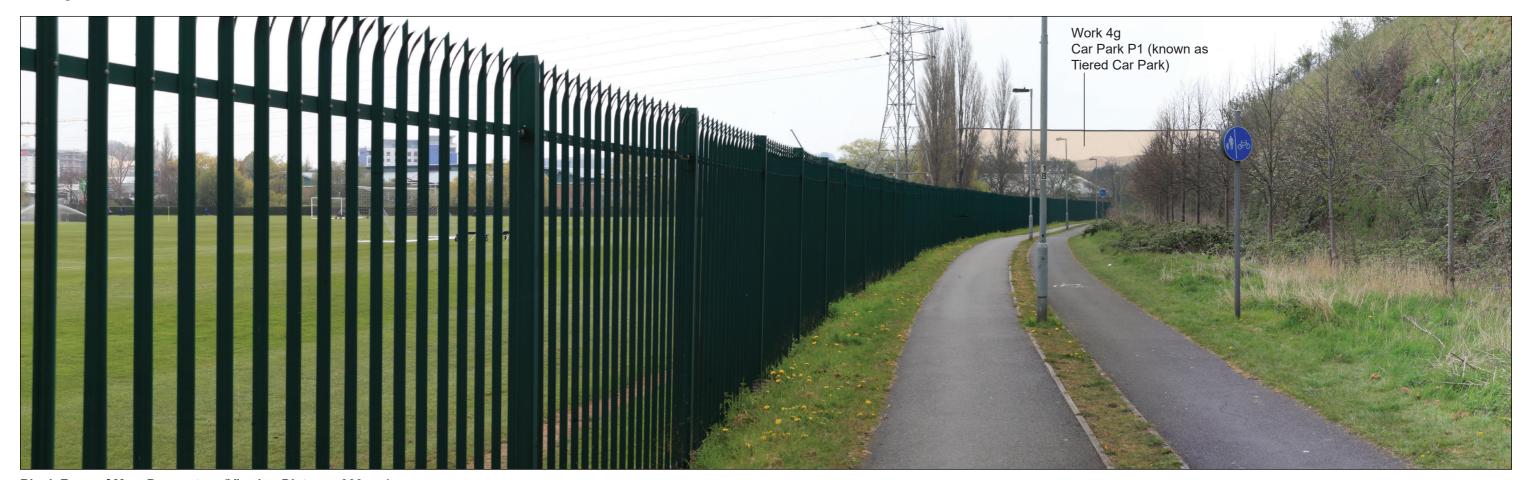

|
|-------------|---------------|------------------------------------------------------|
| Issue 01    | February 2023 | Application issue                                    |
| Revision 01 | April 2023    | Amended following section 51 advice                  |
| Revision 02 | August 2023   | Additional Submission (Updated in response to Rule 9 |
|             |               | letter)                                              |
| Revision 03 | October 2023  | Additional submission – Deadline 3                   |
| Revision 04 | February 2024 | Additional Submission – Deadline 10                  |

#### LEGEND



Note: Retained trees and hedges are not annotated, this is to ensure that the Representative Viewpoints are as legible as possible.



Existing View



**Block Form of Max. Parameters (Viewing Distance 300mm)** 



**Existing View** 



**Block Form of Max. Parameters (Viewing Distance 300mm)** 



**Existing View** 



Wireline of Max. Parameters (Viewing Distance 300mm)



Wireline of Max. Parameters (Viewing Distance 500mm)