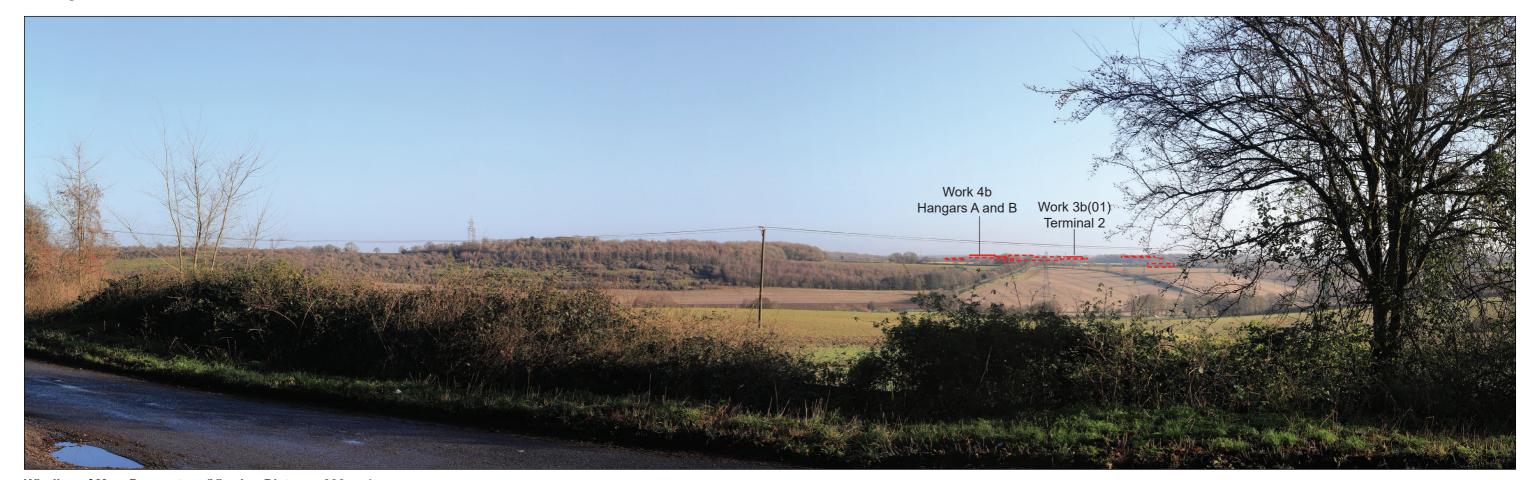

#### LEGEND

Note: Retained trees and hedges are not annotated, this is to ensure that the Representative Viewpoints are as legible as possible.

Existing View

**Block Form of Max. Parameters (Viewing Distance 300mm)** 

**Existing View** 

**Block Form of Max. Parameters (Viewing Distance 300mm)** 

**Existing View** 

Wireline of Max. Parameters (Viewing Distance 300mm)

Wireline of Max. Parameters (Viewing Distance 500mm)