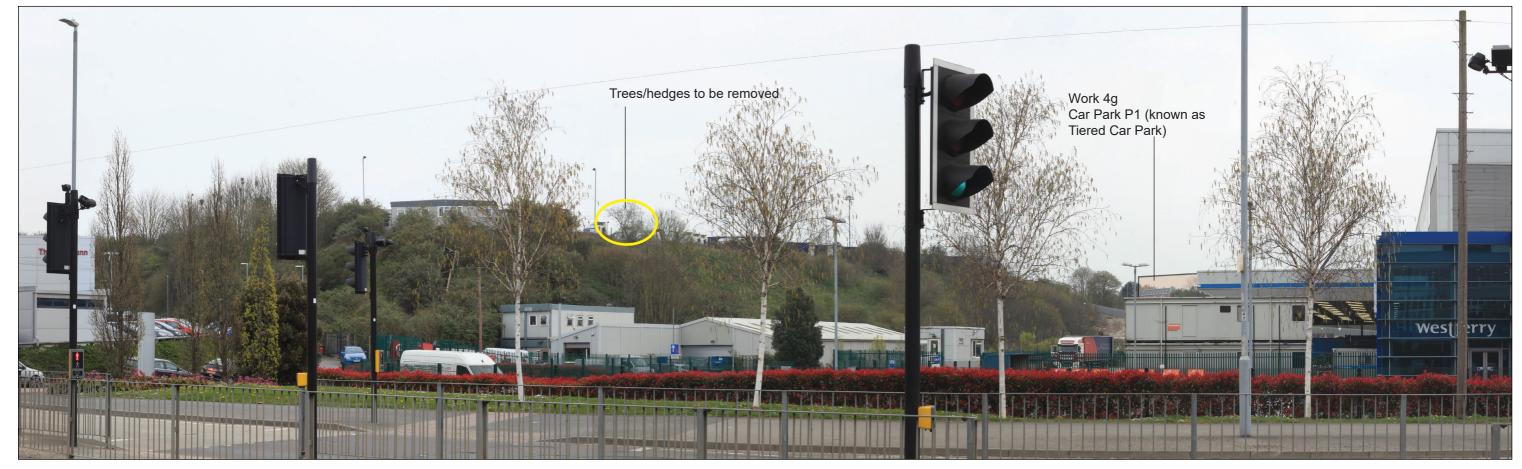

#### LEGEND

Note: Retained trees and hedges are not annotated, this is to ensure that the Representative Viewpoints are as legible as possible.

Existing View

**Block Form of Max. Parameters (Viewing Distance 300mm)** 